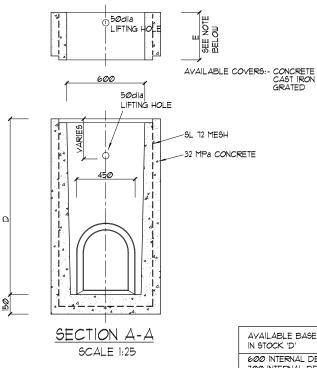

#### 600 x 600 DRAINAGE PIT

### 600 x 600 STANDARD STORM WATER PIT

| AVAILABLE BASE<br>IN STOCK 'D'                                                                                                                                                                                          | AVAILABLE EXTENSIONS<br>'E'                         |
|-------------------------------------------------------------------------------------------------------------------------------------------------------------------------------------------------------------------------|-----------------------------------------------------|
| 600 INTERNAL DEPTH 100 INTERNAL DEPTH 900 INTERNAL DEPTH 900 INTERNAL DEPTH 1000 INTERNAL DEPTH 1100 INTERNAL DEPTH 1200 INTERNAL DEPTH 1300 INTERNAL DEPTH 1400 INTERNAL DEPTH 1500 INTERNAL DEPTH 1500 INTERNAL DEPTH | 300mm MINIMUM<br>100mm RISE TO 1500<br>TO ALL UNITS |

SCALE 1:25