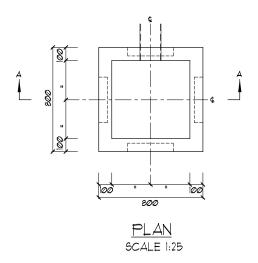

OTES</u>

- EXTENSION RISERS MADE TO EACH DEPTH REQUIRED
- MIN HEIGHT 300mm

  OVERALL DIMENSIONS OF PIT 650mm WIDE AND 560mm DEEP

- ALL DIMENSIONS IN MILLIMETRES UNLESS STATED OTHERWISE

- WEIGHT 460kg

### STATEWIDE CONCRETE **PRODUCTS**

22 KANOWNA STREET, HASTINGS Ph (03) 5979 3349 Fax (03) 5979 1504

| DRAWN   | S.R.T. Drafting & Design |
|---------|--------------------------|
| CHECKED | RT.                      |
| DATE    | 2/8/2004                 |



#### 450 x 450 STANDARD STORM WATER PIT





## STATEWIDE CONCRETE PRODUCTS

22 KANOWNA STREET, HASTINGS Ph (03) 5979 3349 Fax (03) 5979 1504

| DRAWN   | S.R.T. Drafting & Design |
|---------|--------------------------|
| CHECKED | R.T.                     |
| DATE    | 18/12/2009               |



#### 600 x 600 DRAINAGE PIT





#### <u>NOTES</u>

- EXTENSION RISERS MADE TO EACH DEPTH REQUIRED MIN HEIGHT 300mm
- OVERALL DIMENSIONS OF PIT 800mm WIDE AND 700mm DEEP
- ALL DIMENSIONS IN MILLIMETRES UNLESS STATED OTHERWISE
- WEIGHT 600kg

# STATEWIDE CONCRETE PRODUCTS

22 KANOWNA STREET, HASTINGS Ph (03) 5979 3349 Fax (03) 5979 1504

| DRAWN   | S.R.T. Drafting & Design |
|---------|--------------------------|
| CHECKED | RT.                      |
| DATE    | 2/8/2004                 |





## STATEWIDE CONCRETE PRODUCTS

22 KANOWNA STREET, HASTINGS Ph (03) 5979 3349 Fax (03) 5979 1504

| DRAWN   | S.R.T. Drafting & Design |
|---------|--------------------------|
| CHECKED | R.T.                     |
| DATE    | 7/11/2004                |



### 600 x 600 STANDARD STORM WATER PIT



| AVAILABLE BASE<br>IN STOCK 'D'