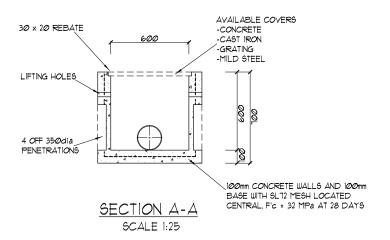

>NOTES</u>

- EXTENSION RISERS MADE TO EACH DEPTH REQUIRED
- MIN HEIGHT 300mm

  OVERALL DIMENSIONS OF PIT 650mm WIDE AND 560mm DEEP

- ALL DIMENSIONS IN MILLIMETRES UNLESS STATED OTHERWISE

- WEIGHT 460kg

### STATEWIDE CONCRETE **PRODUCTS**

22 KANOWNA STREET, HASTINGS Ph (03) 5979 3349 Fax (03) 5979 1504

| DRAWN   | S.R.T. Drafting & Design |
|---------|--------------------------|
| CHECKED | RT.                      |
| DATE    | 2/8/2004                 |



#### 450 x 450 STANDARD STORM WATER PIT





## STATEWIDE CONCRETE PRODUCTS

22 KANOWNA STREET, HASTINGS Ph (03) 5979 3349 Fax (03) 5979 1504

| DRAWN   | S.R.T. Drafting & Design |
|---------|--------------------------|
| CHECKED | R.T.                     |
| DATE    | 18/12/2009               |



#### 600 x 600 DRAINAGE PIT





#### <u>NOTES</u>

- EXTENSION RISERS MADE TO EACH DEPTH REQUIRED MIN HEIGHT 300mm
- OVERALL DIMENSIONS OF PIT 800mm WIDE AND 700mm DEEP
- ALL DIMENSIONS IN MILLIMETRES UNLESS STATED OTHERWISE
- WEIGHT 600kg

# STATEWIDE CONCRETE PRODUCTS

22 KANOWNA STREET, HASTINGS Ph (03) 5979 3349 Fax (03) 5979 1504

| DRAWN   | S.R.T. Drafting & Design |
|---------|--------------------------|
| CHECKED | RT.                      |
| DATE    | 2/8/2004                 |





## STATEWIDE CONCRETE PRODUCTS

22 KANOWNA STREET, HASTINGS Ph (03) 5979 3349 Fax (03) 5979 1504

| DRAWN   | S.R.T. Drafting & Design |
|---------|--------------------------|
| CHECKED | R.T.                     |
| DATE    | 7/11/2004                |



### 600 x 600 STANDARD STORM WATER PIT



| AVAILABLE BASE<br>IN STOCK '