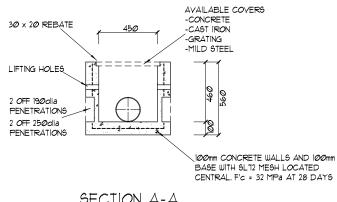

#### 450 x 450 DRAINAGE PIT

<u>PLAN</u> SCALE 1:25

#### 450 x 450 STANDARD STORM WATER PIT

SCALE 1:25