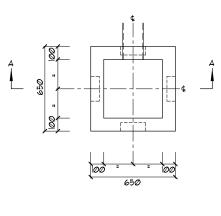

#### <u>NOTES</u>

- EXTENSION RISERS MADE TO EACH DEPTH REQUIRED
- MIN HEIGHT 300mm

  OVERALL DIMENSIONS OF PIT 650mm WIDE AND 560mm DEEP

- ALL DIMENSIONS IN MILLIMETRES UNLESS STATED OTHERWISE

- WEIGHT 460kg

#### 600 x 600 DRAINAGE PIT