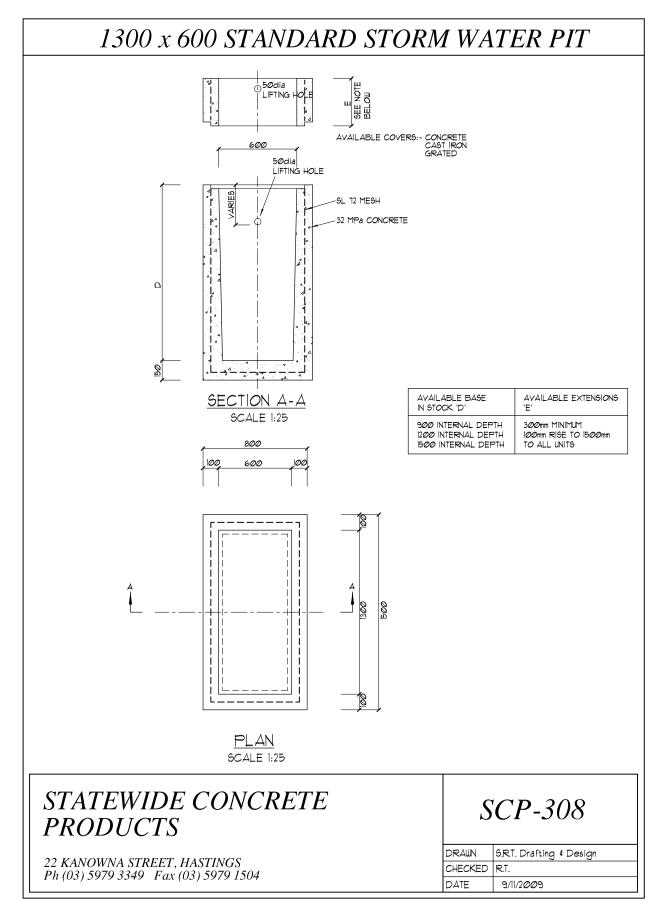

## STATEWIDE CONCRETE PRODUCTS

22 KANOWNA STREET, HASTINGS Ph (03) 5979 3349 Fax (03) 5979 1504

| DRAWN   | S.R.T. Drafting & Design |
|---------|--------------------------|
| CHECKED | R.T.                     |
| DATE    | 9/11/2009                |