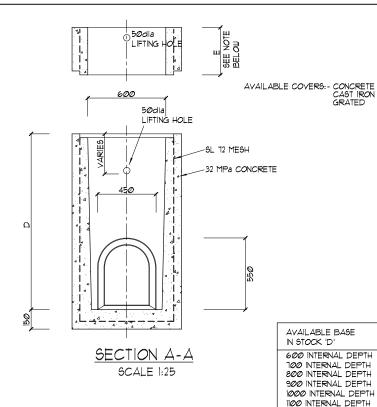

### 900 x 600 STANDARD STORM WATER PIT

| AVAILABLE BASE<br>IN STOCK 'D'                                                                                                                                                                       | AVAILABLE EXTENSIONS<br>'E'                         |
|------------------------------------------------------------------------------------------------------------------------------------------------------------------------------------------------------|-----------------------------------------------------|
| 600 INTERNAL DEPTH 100 INTERNAL DEPTH 300 INTERNAL DEPTH 1000 INTERNAL DEPTH 1000 INTERNAL DEPTH 1200 INTERNAL DEPTH 1200 INTERNAL DEPTH 1400 INTERNAL DEPTH 1400 INTERNAL DEPTH 1500 INTERNAL DEPTH | 300mm MINIMUM<br>100mm RISE TO 1500<br>TO ALL UNITS |
|                                                                                                                                                                                                      |                                                     |

### 600 x 600 STANDARD STORM WATER PIT

| AVAILABLE BASE<br>IN STOCK 'D'                                                                                                                                                                                          | AVAILABLE EXTENSIONS<br>'E'                         |
|-------------------------------------------------------------------------------------------------------------------------------------------------------------------------------------------------------------------------|-----------------------------------------------------|
| 600 INTERNAL DEPTH 100 INTERNAL DEPTH 900 INTERNAL DEPTH 900 INTERNAL DEPTH 1000 INTERNAL DEPTH 1100 INTERNAL DEPTH 1200 INTERNAL DEPTH 1300 INTERNAL DEPTH 1400 INTERNAL DEPTH 1500 INTERNAL DEPTH 1500 INTERNAL DEPTH | 300mm MINIMUM<br>100mm RISE TO 1500<br>TO ALL UNITS |

SCALE 1:25