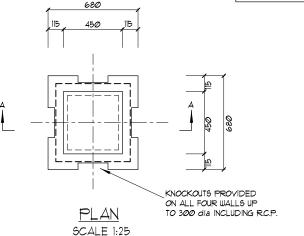

#### 450 x 450 DRAINAGE PIT







<u>PLAN</u> SCALE 1:25

#### <u>NOTES</u>

- EXTENSION RISERS MADE TO EACH DEPTH REQUIRED
- MIN HEIGHT 300mm

  OVERALL DIMENSIONS OF PIT 650mm WIDE AND 560mm DEEP

- ALL DIMENSIONS IN MILLIMETRES UNLESS STATED OTHERWISE

- WEIGHT 460kg

### STATEWIDE CONCRETE **PRODUCTS**

22 KANOWNA STREET, HASTINGS Ph (03) 5979 3349 Fax (03) 5979 1504

| DRAWN   | S.R.T. Drafting & Design |
|---------|--------------------------|
| CHECKED | RT.                      |
| DATE    | 2/8/2004                 |



#### 450 x 450 STANDARD STORM WATER PIT





## STATEWIDE CONCRETE PRODUCTS

22 KANOWNA STREET, HASTINGS Ph (03) 5979 3349 Fax (03) 5979 1504

| DRAWN   | S.R.T. Drafting & Design |
|---------|--------------------------|
| CHECKED | R.T.                     |
| DATE    | 18/12/2009               |



#### 600 x 600 DRAINAGE PIT





#### <u>NOTES</u>

- EXTENSION RISERS MADE TO EACH DEPTH REQUIRED MIN HEIGHT 300mm
- OVERALL DIMENSIONS OF PIT 800mm WIDE AND 700mm DEEP
- ALL DIMENSIONS IN MILLIMETRES UNLESS STATED OTHERWISE
- WEIGHT 600kg

# STATEWIDE CONCRETE PRODUCTS

22 KANOWNA STREET, HASTINGS Ph (03) 5979 3349 Fax (03) 5979 1504

| DRAWN   | S.R.T. Drafting & Design |
|---------|--------------------------|
| CHECKED | RT.                      |
| DATE    | 2/8/2004                 |





## STATEWIDE CONCRETE PRODUCTS

22 KANOWN