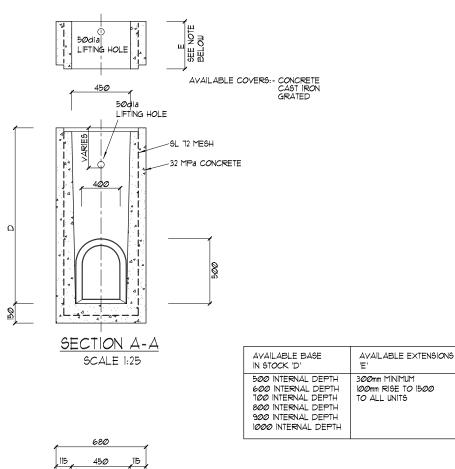

### 600 x 600 STANDARD STORM WATER PIT

| AVAILABLE BASE<br>IN STOCK 'D'                                                                                                                                                                                          | AVAILABLE EXTENSIONS<br>'E'                         |
|-------------------------------------------------------------------------------------------------------------------------------------------------------------------------------------------------------------------------|-----------------------------------------------------|
| 600 INTERNAL DEPTH 100 INTERNAL DEPTH 900 INTERNAL DEPTH 900 INTERNAL DEPTH 1000 INTERNAL DEPTH 1100 INTERNAL DEPTH 1200 INTERNAL DEPTH 1300 INTERNAL DEPTH 1400 INTERNAL DEPTH 1500 INTERNAL DEPTH 1500 INTERNAL DEPTH | 300mm MINIMUM<br>100mm RISE TO 1500<br>TO ALL UNITS |

SCALE 1:25