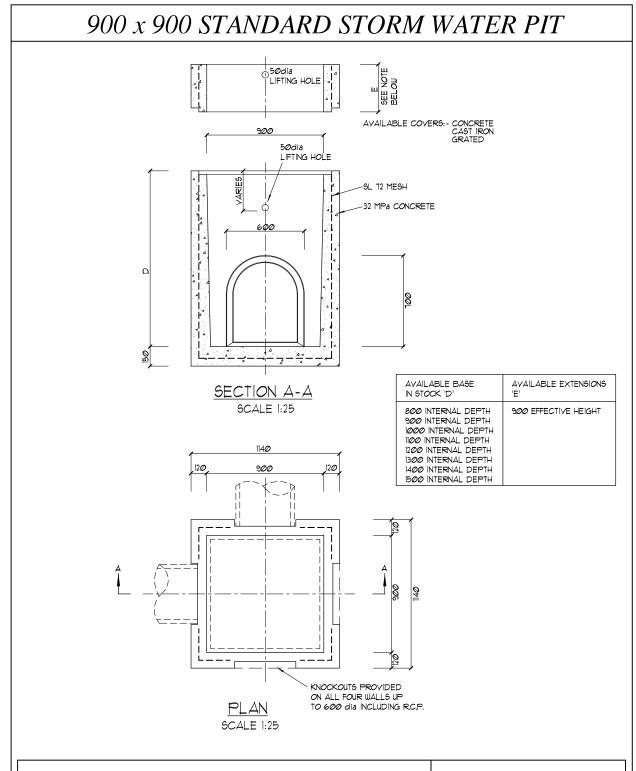

### 600 x 600 STANDARD STORM WATER PIT

| AVAILABLE BASE<br>IN STOCK 'D'                                                                                                                                                                                          | AVAILABLE EXTENSIONS<br>'E'                         |
|-------------------------------------------------------------------------------------------------------------------------------------------------------------------------------------------------------------------------|-----------------------------------------------------|
| 600 INTERNAL DEPTH 100 INTERNAL DEPTH 900 INTERNAL DEPTH 900 INTERNAL DEPTH 1000 INTERNAL DEPTH 1100 INTERNAL DEPTH 1200 INTERNAL DEPTH 1300 INTERNAL DEPTH 1400 INTERNAL DEPTH 1500 INTERNAL DEPTH 1500 INTERNAL DEPTH | 300mm MINIMUM<br>100mm RISE TO 1500<br>TO ALL UNITS |

SCALE 1:25