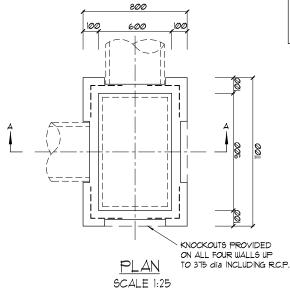

### 900 x 600 STANDARD STORM WATER PIT

| AVAILABLE BASE<br>IN STOCK 'D'                                                                                                                                                                       | AVAILABLE EXTENSIONS<br>'E'                         |
|------------------------------------------------------------------------------------------------------------------------------------------------------------------------------------------------------|-----------------------------------------------------|
| 600 INTERNAL DEPTH 100 INTERNAL DEPTH 300 INTERNAL DEPTH 1000 INTERNAL DEPTH 1000 INTERNAL DEPTH 1200 INTERNAL DEPTH 1200 INTERNAL DEPTH 1400 INTERNAL DEPTH 1400 INTERNAL DEPTH 1500 INTERNAL DEPTH | 300mm MINIMUM<br>100mm RISE TO 1500<br>TO ALL UNITS |
|                                                                                                                                                                                                      |                                                     |